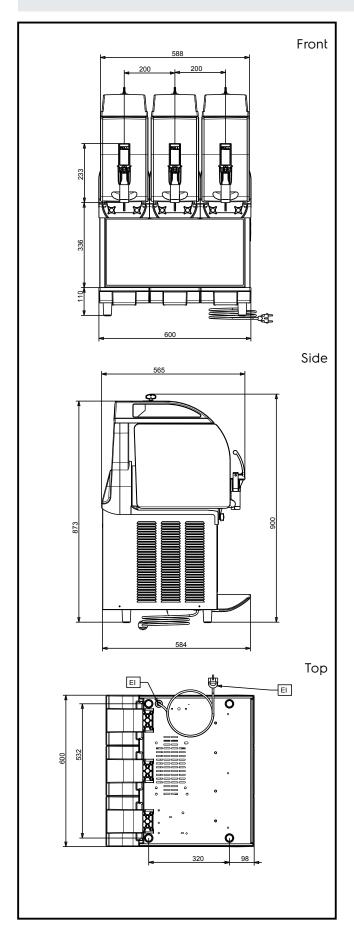

# Frozen Frozen granita dispenser with 3 bowls, electronic control and lighted panel

**Electric** 

Supply voltage: 220-240 V/1 ph/50 Hz

Electrical power, max: 1.29 kW

**Key Information:** 

Net weight: 81 kg